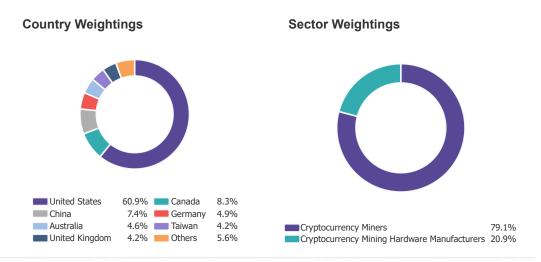

# Portfolio Characteristics

Number of Companies: 32

Company Size by Market Capitalization (millions):

Average: \$119,738 Median: \$1,228 Largest: \$2,160,050 Smallest: \$37

## **Top 10 Constituents**

| Company Name                  | Sector                | Ticker | Index<br>Weight |
|-------------------------------|-----------------------|--------|-----------------|
| Terawulf Inc                  | Cryptocurrency Miners | WULF   | 6.7%            |
| Cipher Mining Inc             | Cryptocurrency Miners | CIFR   | 6.2%            |
| Hut 8 Corp.                   | Cryptocurrency Miners | HUT    | 5.8%            |
| CleanSpark Inc.               | Cryptocurrency Miners | CLSK   | 5.2%            |
| Bit Digital Inc.              | Cryptocurrency Miners | BTBT   | 4.9%            |
| Northern Data Ag              | Cryptocurrency Miners | NB2 GR | 4.9%            |
| Riot Platforms Inc            | Cryptocurrency Miners | RIOT   | 4.8%            |
| Iris Energy Ltd.              | Cryptocurrency Miners | IREN   | 4.6%            |
| Bitdeer Technologies Group    | Cryptocurrency Miners | BTDR   | 4.5%            |
| Hive Digital Technologies Ltd | Cryptocurrency Miners | HIVE   | 4.2%            |
|                               |                       | Total: | 51.8%           |