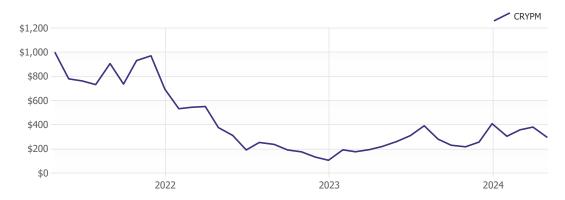

# Performance of \$1,000 invested

### **Performance Data**

3 Month: -3.2% 6 Month: 35.6% YTD: -27.9%

1 Year: 34.4%
Annualized 3 Year: -33.4%
Standard Deviation: 90.1%
Sharpe Ratio: -0.07

The VettaFi Galaxy Crypto Mining Industry Index is designed to track stocks listed on global recognized exchanges that are materially engaged in cryptocurrency mining and staking, mining hardware, or enabling semiconductors.